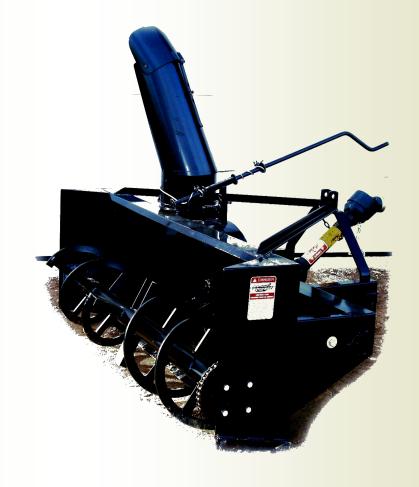

## 48", 54" & 60" Snowblowers

These small snowblowers come well equipped with many of the same features found on our heavier blowers. These models all have re-enforced end plates, 3/8" x 1-1/2" thick ribbon style auger flighting, hardened ground shafts and gears in the gear box, 4 blade fan, and a rigid clevis style A frame hitch. They also have an adjustable deflector on the chute, and all greaseable bearings round out the package to give you years of service!

## **Options:**

- Orbital Motor Hood Turner
- 12 Volt Motor Hood Turner
- Hydraulic Hood Turner Kit
- Flex Hood
- Bolt On Cutting Edge
- Adjustable Skid Shoes
- Wing Edges
- Hydraulic Back Drag

| Cutting<br>Width | Auger | Fan      | Weight  |
|------------------|-------|----------|---------|
| 48"              | 12"   | 6" x 20" | 400 lbs |
| 54"              | 12"   | 6" x 20" | 450 lbs |
| 60"              | 12"   | 6" x 20" | 460 lbs |