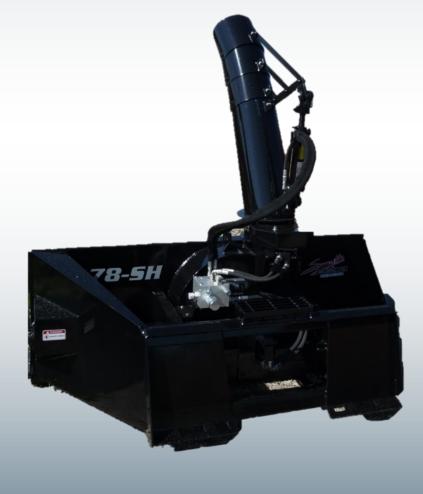

## 66", 72" & 78-SH Hydraulic Snowblowers

Our Skid Steer Mount Hydraulic Snowblowers are available with may options to fit a wide variety of equipment. Our common sizes are 66", 72" (shown) & 78". To maximize the blower's performance, we have a wide variety of hydraulic motors to accommodate to your specifications. Regular flow ranges from 14 to 24 gallons per minute, and high flow ranges from 25 to 40 gallons per minute. The quick attach hook up is mounted directly to the back of the fan housing, and braced to all four corners of the blower for extra rigidity.

## **Options:**

- Orbital Motor Hood Turner (shown)
- Diverter Valves
- 12 Volt Motor Hood Turner
- Truck Loading Chute
- Flex Hood (shown)
- 12 Volt Actuator (shown)
- Cylinder & Hoses
- Bolt On Cutting Edge
- Adjustable Skid Shoes
- Wing Edges
- Hydraulic Back Drag