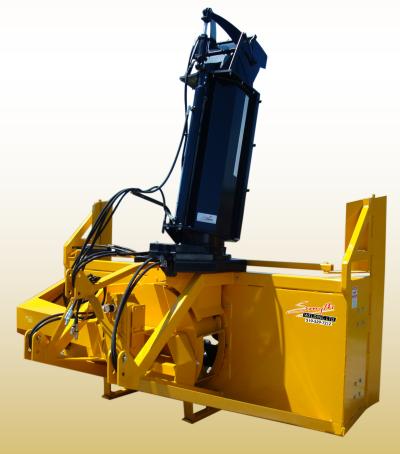

## 120-HS" & 120-HD" Snowblowers

Our Industrial Snowblowers are our toughest blower yet! Shown is our 120-HDD model with optional telescopic truck loading chute and rotating fan housing. Other options like hydraulic steering wing edges (shown), and bolt on cutting edge, make this a very versatile machine. Whether it's loading trucks from a plowed windrow, cutting banks on a busy highway, or clearing large parking lots, you can be assured you have the best machine for the job!

With standard features such as, Orbital Motor Hood Turner, heavy duty greaseable ball bearings, #80 heavy chain, 1/2" thick end plates and quick hitch ready. This well built machine will last you for many years to come!

## **Options:**

- Flex Hood
- Truck Loading Chute
- Telescopic Truck Loading Chute (shown)
- 1000 RPM Gear Box (shown)
- Rotating Fan Housing Side Discharge (shown)
- Oil Bath Chain Case
- Adjustable Skid Shoes
- Hydraulic Steering Wing Edges (shown)
- Hydraulic Back Drag
- 5 Blade Fan (shown)
- Stainless Steel Fan Housing Liner

| <b>Cutting Width</b> | Auger     | Fan       | Weight   |
|----------------------|-----------|-----------|----------|
| 120" Single          | 24"       | 12" x 36" | 2360 lbs |
| 120" Double          | 16" & 24" | 12" x 36" | 2780 lbs |