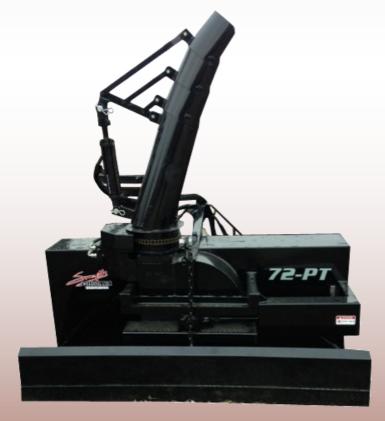

## Pull -Type Snowblowers

Our Pull-Type Snowblowers are great for mid-size tractors. They come standard with a flat bar cutting edge on the bottom to help cut through the tire marks. The wear shoes on the back, keep you out of the gravel when the ground is soft. These two stage snowblowers are easy on horse power and very easy to operate, and no more backing up to blow snow!

## **Options:**

- Orbital Motor Hood Turner (standard on 84", 96" & 102")
- Flex Hood (shown)
- 12 Volt Motor Hood Turner
- Bolt On Cutting Edge
- Adjustable Skid Shoes
- Manual & Hydraulic Back Drag (shown)
- 5 Blade Fan
- Stainless Steel Fan Housing Liner
- Wing Edges